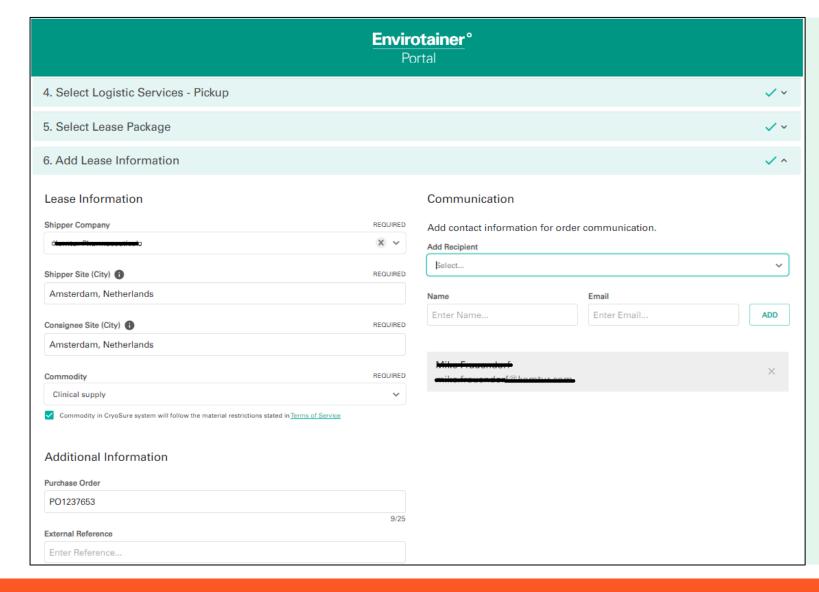

#### Add Lease Information

#### Step 6: Add Lease Information

Complete all the necessary fields, ensuring that all required information is provided. Include any additional information relevant to your order. Before finalizing the process, make sure to check the box indicating that you have read and understood the Terms of Service.