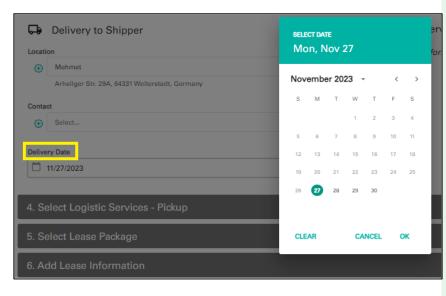

Step 3: Select Logistics

□ Delivery Service (to shipper)

Choose a location and contact from your previously saved addresses. Afterward, select the desired delivery date for your order.

Step 3: Select Logistics