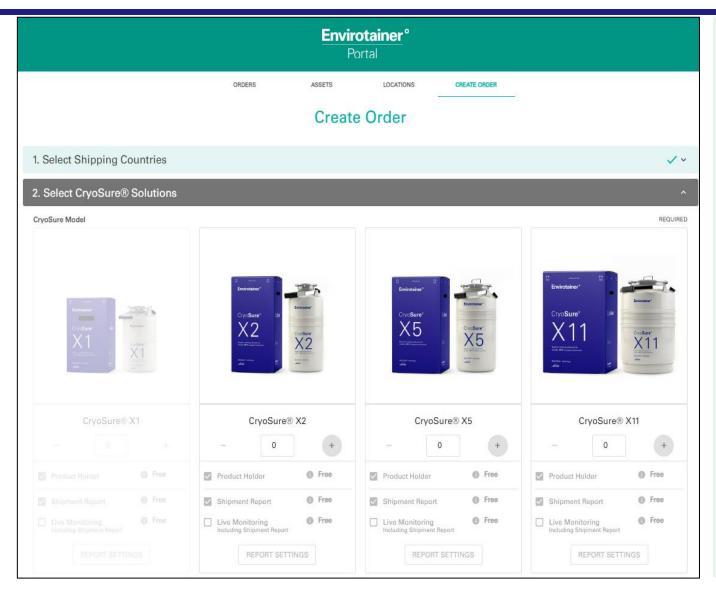

#### Step 2: Select Cryosure Solutions

- ☐ Choose the specific Cryosure Model, by indicating the quantity needed for each selected Model
- ☐ Choose quantity per Cryosure Model
- ☐ The "Product Holder" is pre-selected and included inside the Cryosure at no extra cost. If you do not wish to use it, deselect this option
- ☐ The "Shipment Report" service is pre-selected and added to the Cryosure without additional charges. If you do not need a Shipment Report, deselect this option.
- ☐ If you desire an upgraded digital service, select "Live Monitoring." Please note that choosing "Live Monitoring" will automatically deselect the Shipment Report service. Combining these digital services on the same Cryosure Model is not possible. Select "Live Monitoring" if you want the upgraded monitoring service

In the next step you will find detailed explanations for following features: Product Holder, Shipment Report, Live Monitoring. Additionally, instructions for configuring order-specific Report settings will be provided.

#### Select Cryosure Solutions

Product Holder load capacity and dimensions
Digital services explained (Shipment Report & Live Monitoring)