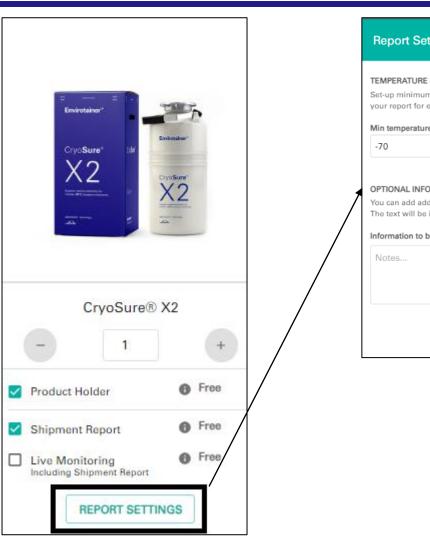

#### Select Cryosure Solutions Report Settings

#### Step 2: Select Cryosure Solutions

□ Report settings (Optional)

Establish the minimum and maximum temperature settings to clearly depict thresholds in your report, facilitating easier evaluation.

Feel free to include any additional information or notes related to this specific model. This supplementary text will be incorporated into your report for comprehensive documentation.