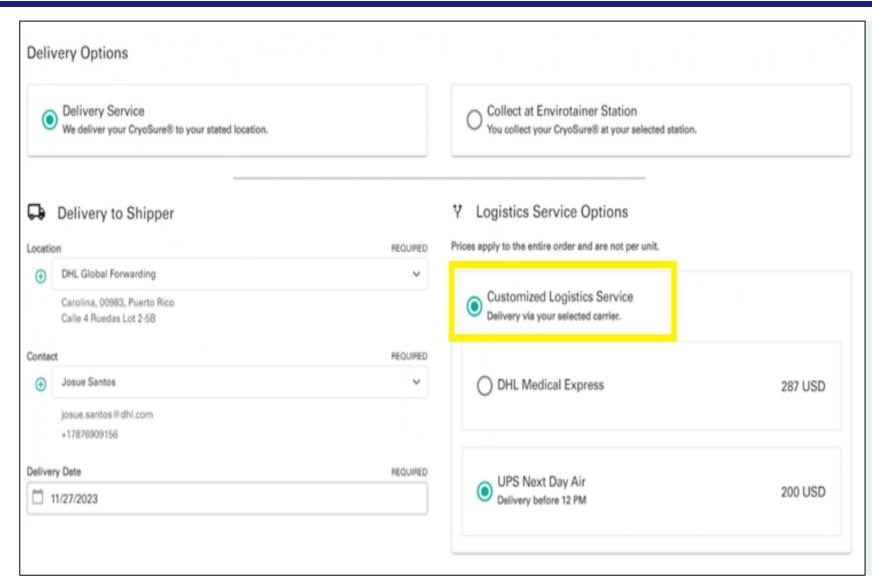

Step 3: Select Logistics

Delivery ServiceCustomized logistics \*

The total price for the delivery of the chosen Cryosures will be presented. Click on "more info" to access a detailed price analysis per Cryosure Model.

\* Customized logistics services with spot pricing are applicable to countries not covered by Envirotainer's Standard logistics services, contingent upon the chosen countries.

Step 3: Select Logistics

☐ Collect at Envirotainer Station