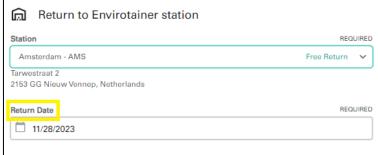

#### Select Logistics- Pickup

Step 4: Select Logistics

□ Return to at Envirotainer Station

Select the Envirotainer station where you prefer to return your order. Then, choose the date for the return.

Following your choices for both delivery and pickup, the Logistics Service Summary table will provide a comprehensive overview, showcasing the total price for the logistics services associated with your order.

Select the Envirotainer station where you would like to collect your order. Then, choose the date for the collection.