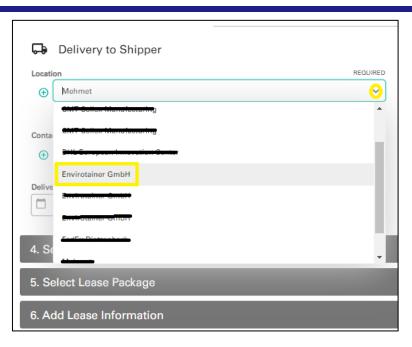

Step 3: Select Logistics

□ Delivery Service (to shipper)

Choose a location and contact from your previously saved addresses. Afterward, select the desired delivery date for your order.

Step 3: Select Logistics