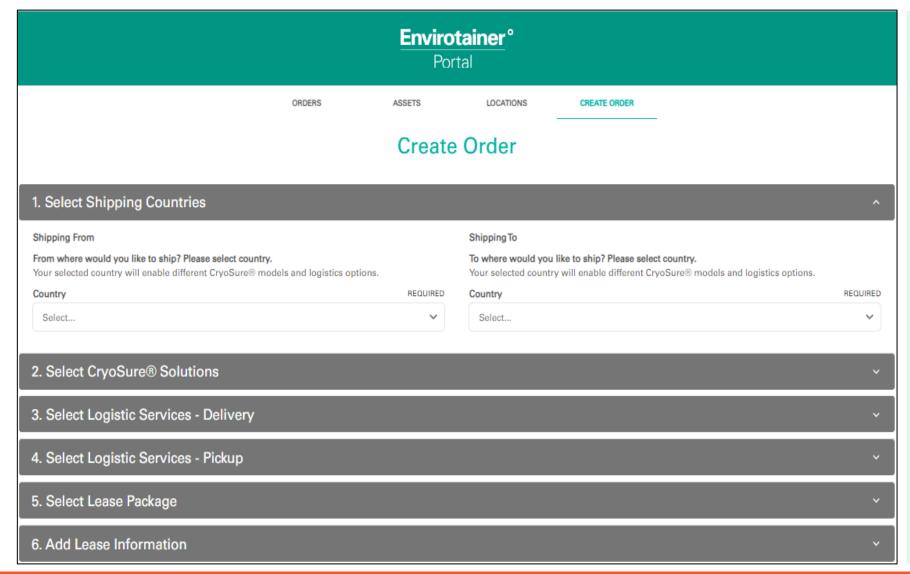

#### Select shipping countries

Step 1: Select Shipping countries

☐ Shipping From ☐ Shipping To

Your selected countries will enable different CryoSure® models and logistics options in the next steps.