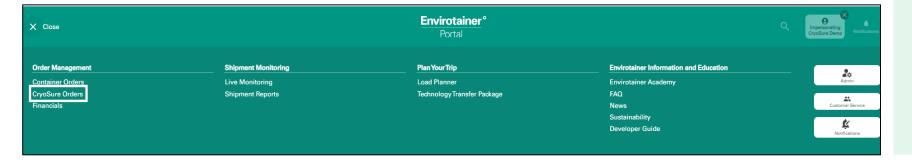

#### **Envirotainer Portal- Cryosure**

Access the Envirotainer Portal at <a href="https://portal.envirotainer.com">https://portal.envirotainer.com</a>. Access the system with you login information. Navigate to the top left corner and click on "menu". Choose "Cryosure Orders" from the options provided.