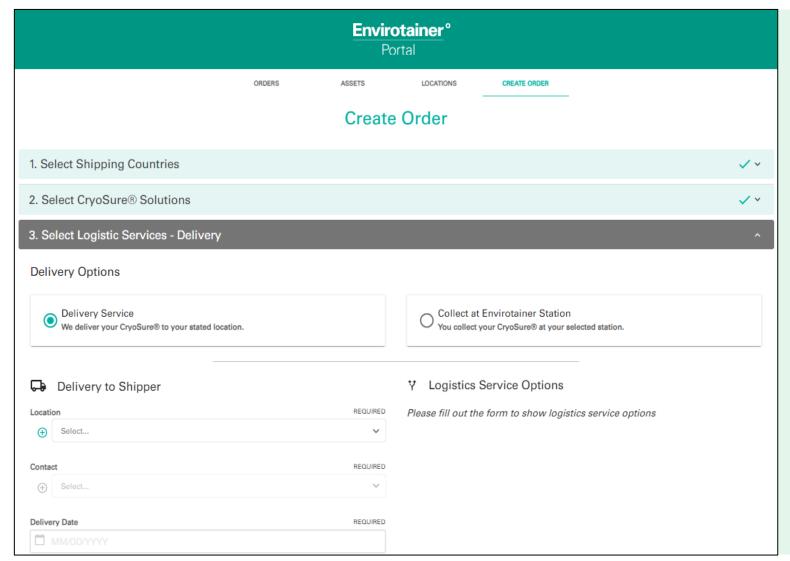

Step 3: Select Logistics Service

Delivery options

Delivery Service

☐ Collect at Envirotainer Station

Select your preference regarding the delivery of the order: either opt for Envirotainer to deliver it to your specified location or choose to collect the order at one of our Envirotainer stations.

Step 3: Select Logistics

□ Delivery Service (to shipper)

To add a new location and contact, click on the "+" button. Complete all the necessary fields with the required information, and then save the new location and contact details.