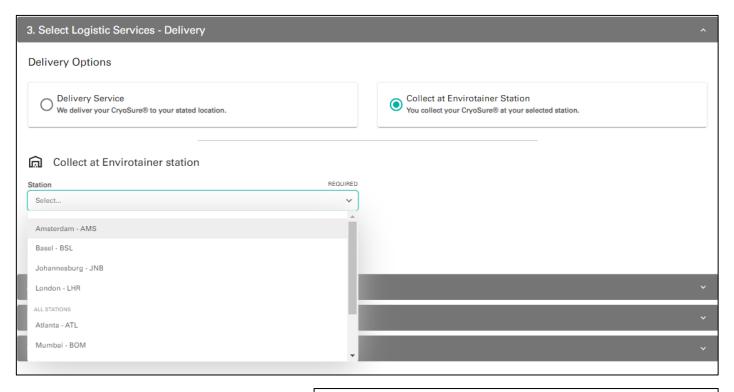

\* Customized logistics services with spot pricing are applicable to countries not covered by Envirotainer's Standard logistics services, contingent upon the chosen countries.

Step 3: Select Logistics

☐ Collect at Envirotainer Station

Select the Envirotainer station where you would like to collect your order. Then, choose the date for the collection.