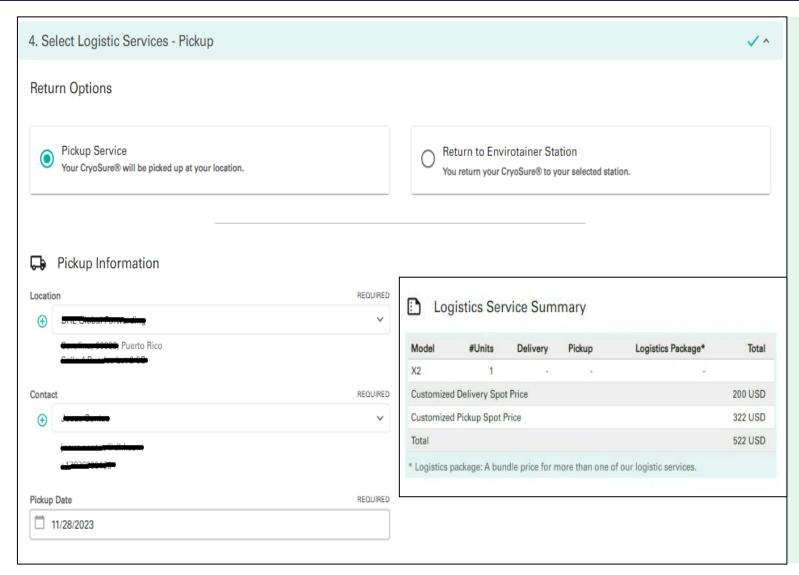

### Select Logistics- Pickup

Step 4: Select Logistics

□ Return options

☐ Pickup Service

Return to Envirotainer station

Select your preference for Envirotainer to either pick up the order from your specified location or for you to return the order at one of our Envirotainer stations.

#### □ Pickup Service

Add a new location or choose from already saved locations and contacts. Specify the date you want the order to be picked up for the return. Upon making these selections for both delivery and pickup, the Logistics Service Summary table will provide a comprehensive overview, displaying the total price for the logistics services associated with your order.