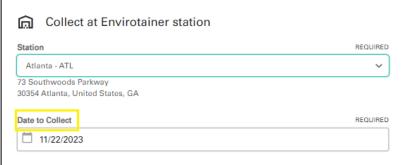

Select the Envirotainer station where you would like to collect your order. Then, choose the date for the collection.