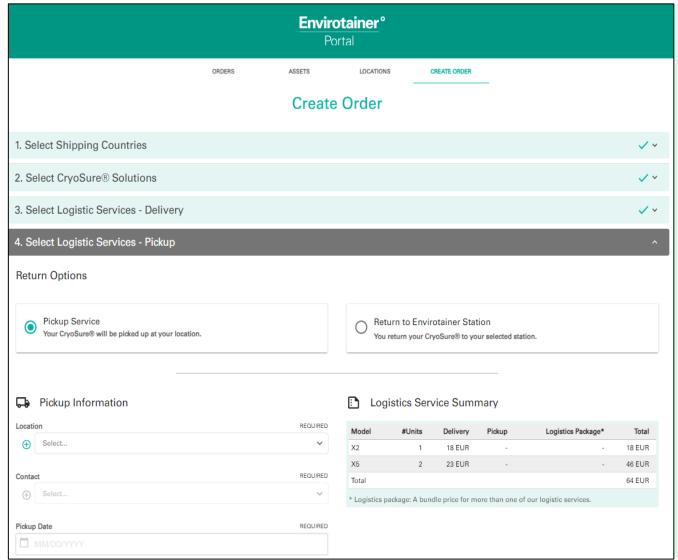

### Select Logistics- Pickup

Step 4: Select Logistics

□ Return options

☐ Pickup Service

Return to Envirotainer station

Select your preference for Envirotainer to either pick up the order from your specified location or for you to return the order at one of our Envirotainer stations.

#### □ Pickup Service

Add a new location or choose from already saved locations and contacts. Specify the date you want the order to be picked up for the return. Upon making these selections for both delivery and pickup, the Logistics Service Summary table will provide a comprehensive overview, displaying the total price for the logistics services associated with your order.