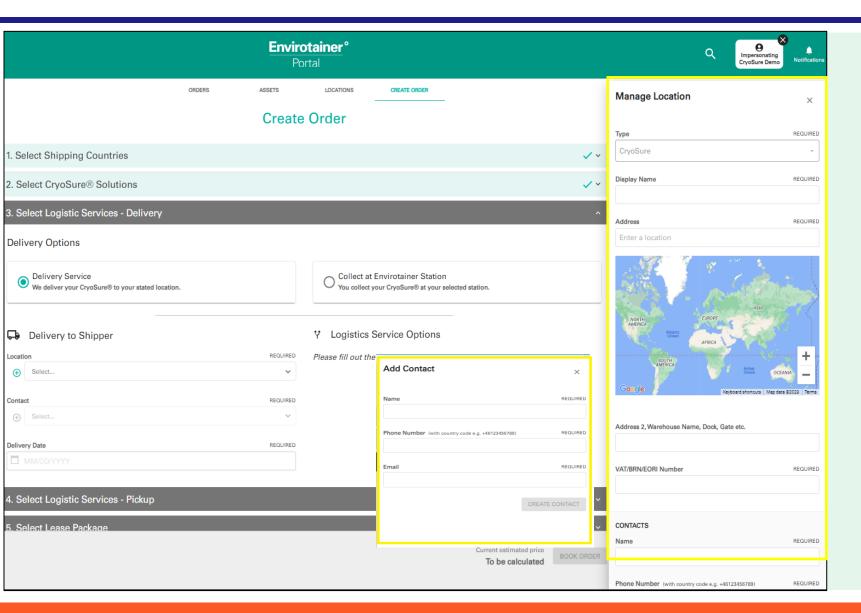

Step 3: Select Logistics

□ Delivery Service (to shipper)

To add a new location and contact, click on the "+" button. Complete all the necessary fields with the required information, and then save the new location and contact details.