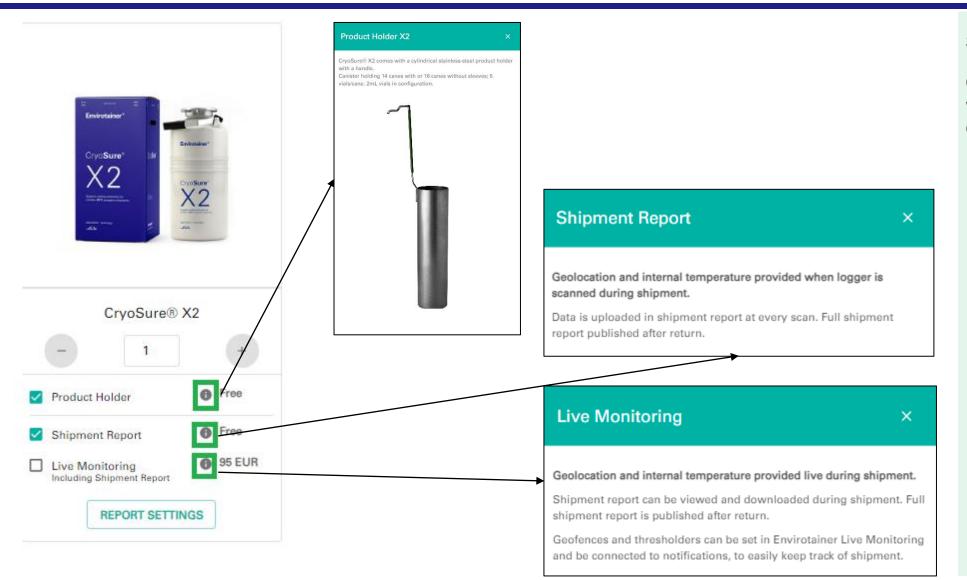

#### Select Cryosure Solutions

Product Holder load capacity and dimensions
Digital services explained (Shipment Report & Live Monitoring)

#### Step 2: Select Cryosure Solutions

Clicking on the information button will trigger the display of a detailed description for the respective feature.