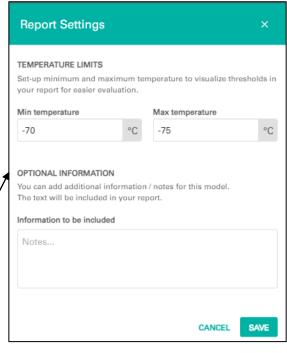

#### Select Cryosure Solutions Report Settings

#### Step 2: Select Cryosure Solutions

□ Report settings (Optional)

Establish the minimum and maximum temperature settings to clearly depict thresholds in your report, facilitating easier evaluation.

Feel free to include any additional information or notes related to this specific model. This supplementary text will be incorporated into your report for comprehensive documentation.