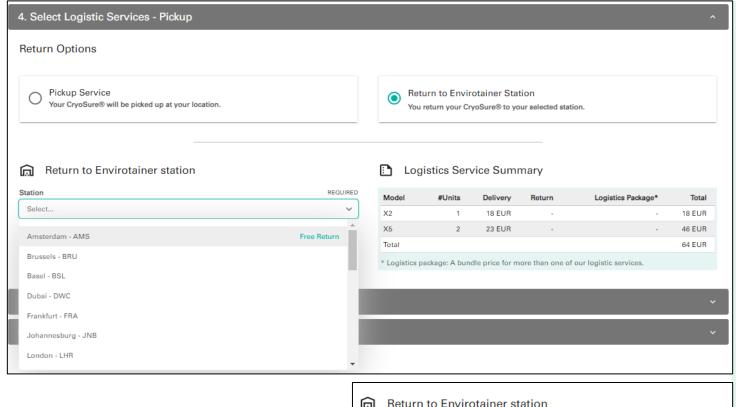

#### Select Logistics- Pickup

Step 4: Select Logistics

□ Return to at Envirotainer Station

Select the Envirotainer station where you prefer to return your order. Then, choose the date for the return.

Following your choices for both delivery and pickup, the Logistics Service Summary table will provide a comprehensive overview, showcasing the total price for the logistics services associated with your order.

Select the Envirotainer station where you would like to collect your order. Then, choose the date for the collection.