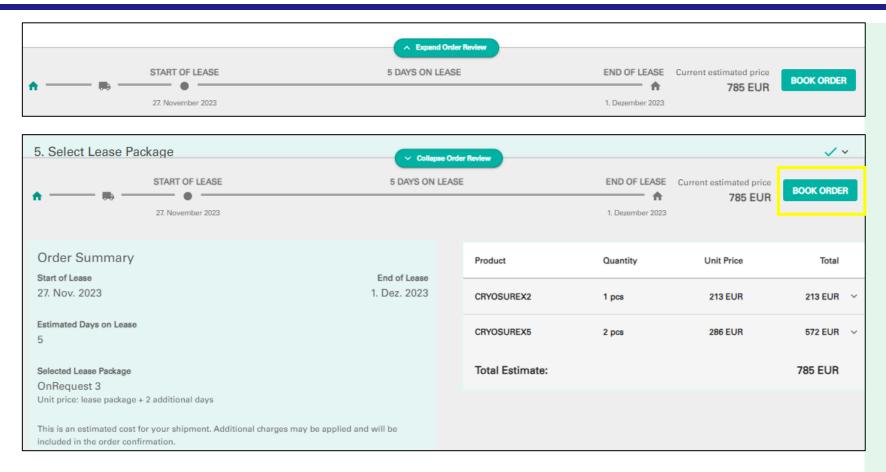

#### Add Lease Information

Step 6: Add Lease Information

□ Order Review

Expand or collapse the "Order Review" section to view the complete order summary. After reviewing the details, click on "Book Order" to generate a new Cryosure order.