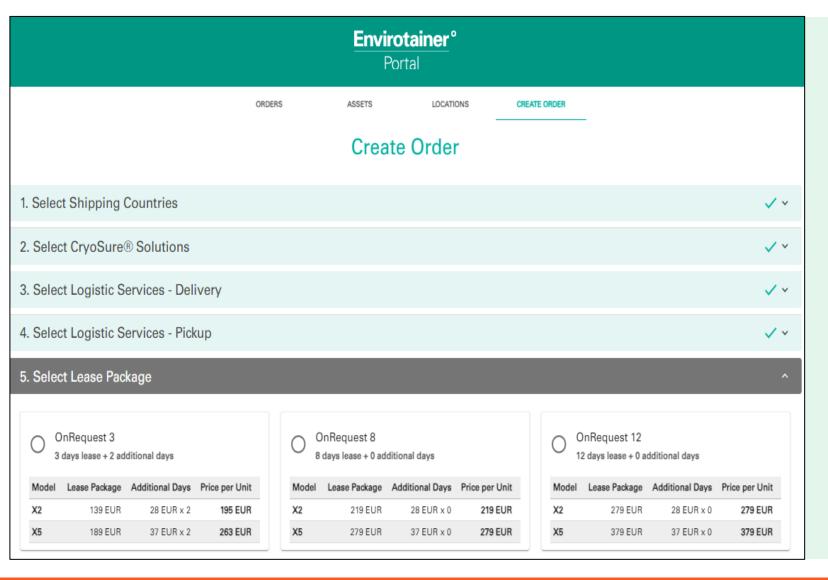

#### Select Lease Package

#### Step 5: Select Lease Package

Choose from one of the available lease packages for this order. Once selected, a summary of the lease price per unit will be displayed for your reference.