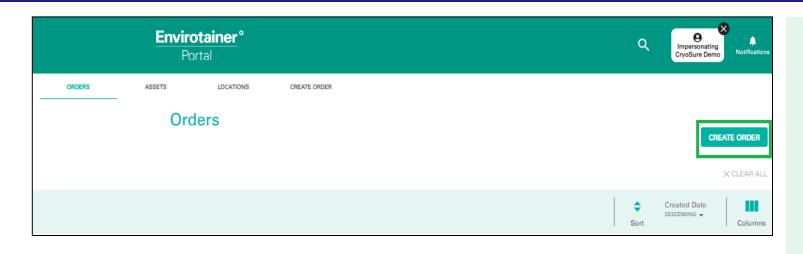

## Create Order- Login/Domain

~

- ☐ Select "Create Order"
- ☐ Choose the appropriate "<u>Domain</u>" if you are linked to multiple accounts.

Domain

Select...