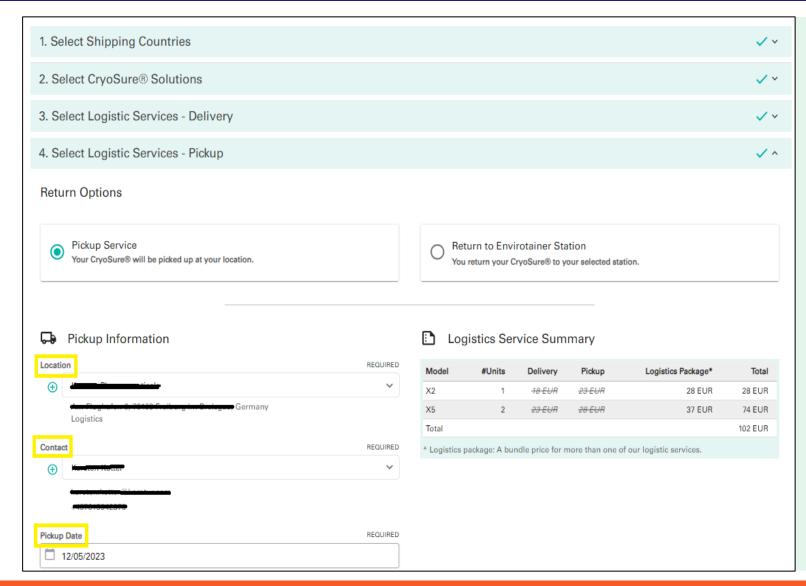

#### □ Pickup Service

Add a new location or choose from already saved locations and contacts. Specify the date you want the order to be picked up for the return. Upon making these selections for both delivery and pickup, the Logistics Service Summary table will provide a comprehensive overview, displaying the total price for the logistics services associated with your order.

Upon making these selections for both delivery and pickup, the Logistics Service Summary table will provide a comprehensive overview, displaying the total price for the logistics services associated with your order.