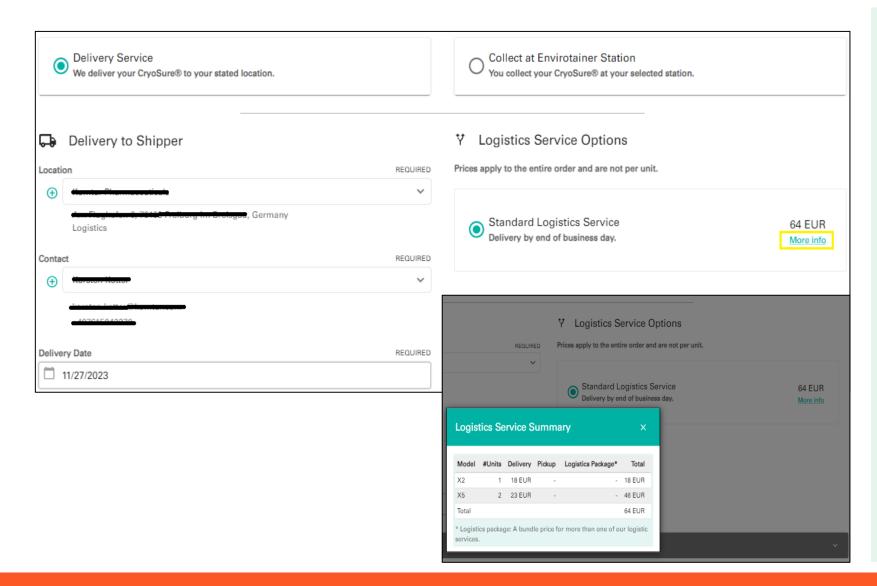

Delivery ServiceStandard logistics

The total price for the delivery of the chosen Cryosures will be presented. Click on "more info" to access a detailed price analysis per Cryosure Model.

\* Standard logistics services (fixed price) applies to most of country destinations.