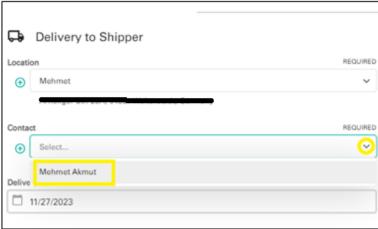

Step 3: Select Logistics

□ Delivery Service (to shipper)

To add a new location and contact, click on the "+" button. Complete all the necessary fields with the required information, and then save the new location and contact details.

Step 3: Select Logistics

□ Delivery Service (to shipper)

Choose a location and contact from your previously saved addresses. Afterward, select the desired delivery date for your order.

Step 3: Select Logistics